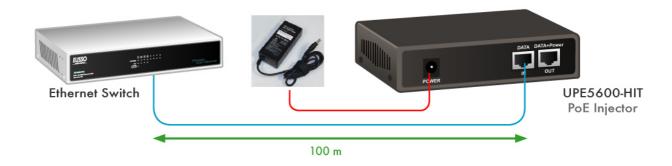

## **Step 1: Connection to Ethernet Switch**

- A. Connect one of the Ethernet Switch port to the LAN IN port of UPE5600-HIT as the following connection.
- B. The LED indicators "POWER" and "IN" will be on indicating Power and Ethernet connection.
- C. The LED indicators " $\mathbf{IN}$ " will flash to indicate Ethernet data activity.