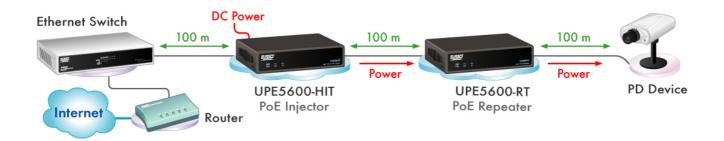

## **Step 1: Connection to Ethernet Switch**

- A. Connect one of the Ethernet Switch port to the LAN IN port of UPE5600-HIT as the following connection.
- B. The LED indicators "POWER" and "IN" will be on indicating Power and Ethernet connection.
- C. The LED indicators " $\mathbf{IN}$ " will flash to indicate Ethernet data activity.

## **Step 2: Connection to PoE Repeater**

- D. Connect the **LAN OUT** port of UPE5600-HIT to power up the PD device as the following connection.
- E. The LED indicators "OUT" will turn on indicating the Power and Ethernet connection.
- F. The LED indicators "OUT" will flash to indicate Ethernet data activity.

\*\* Note:If the Ethernet cable is not standard CAT5 cable, the UPE5600-RT may be working for shorter length than 100 meter.