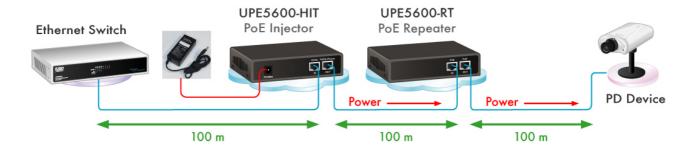

## **Step 2: Connection to PoE Repeater**

- D. Connect the **LAN OUT** port of UPE5600-HIT to power up the PD device as the following connection.
- E. The LED indicators "OUT" will turn on indicating the Power and Ethernet connection.
- F. The LED indicators "OUT" will flash to indicate Ethernet data activity.

\*\* Note:If the Ethernet cable is not standard CAT5 cable, the UPE5600-RT may be working for shorter length than 100 meter.