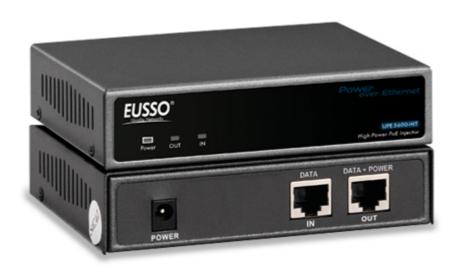

## 40W High Power PoE Injector UPE5600-HIT

Quick Installation Guide

## **Step 1: Connection to Ethernet Switch**

- A. Connect one of the Ethernet Switch port to the LAN IN port of UPE5600-HIT as the following connection.
- B. The LED indicators "POWER" and "IN" will be on indicating Power and Ethernet connection.
- C. The LED indicators " $\mathbf{IN}$ " will flash to indicate Ethernet data activity.

## **Step 2: Connection to PoE Repeater**

- D. Connect the **LAN OUT** port of UPE5600-HIT to power up the PD device as the following connection.
- E. The LED indicators "OUT" will turn on indicating the Power and Ethernet connection.
- F. The LED indicators "OUT" will flash to indicate Ethernet data activity.